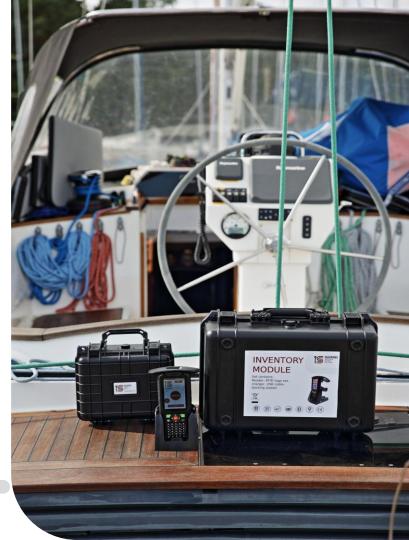

## The concept

ISS Yachts is a RFID (Radio Frequency Identification) based tool which allows you to instantly check the status and location of all tagged inventory items in multiple (separate) areas.

#### How it works

The RFID scanner receives signal reflections from all tagged items.

The results are shown on the handheld scanner display.

The report is transmitted via the internet to a cloud-based management software.