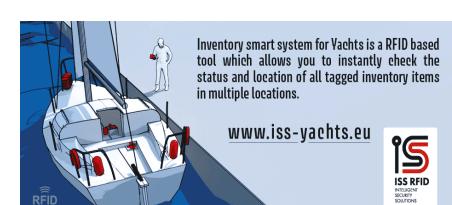

## The concept

ISS Yachts is a RFID (Radio Frequency Identification) based tool which allows you to instantly check the status and location of all tagged inventory items in multiple (separate) areas.

#### How it works

The RFID scanner receives signal reflections from all tagged items.

The results are shown on the handheld scanner display.

The report is transmitted via the internet to a cloud-based management software.