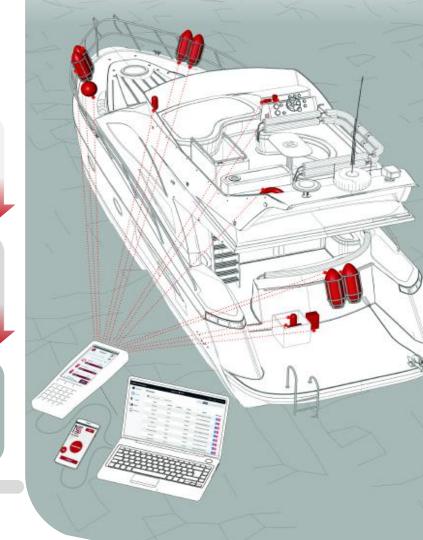

## The concept

ISS Yachts is a RFID (Radio Frequency Identification) based tool which allows you to instantly check the status and location of all tagged inventory items in multiple (separate) areas.

#### How it works

The RFID scanner receives signal reflections from all tagged items.

The results are shown on the handheld scanner display.

The report is transmitted via the internet to a cloud-based management software.